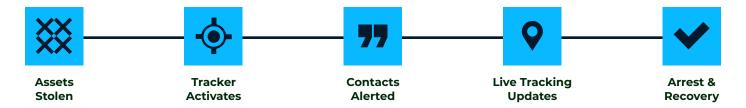

#### WHEN THE CRIME OCCURS

Once the tracker is activated, our own 24/7 security team and local law enforcement are instantly informed. Our advanced tracking system reports the location of the cash every step of the way while law enforcement pursues and apprehends the robbers.