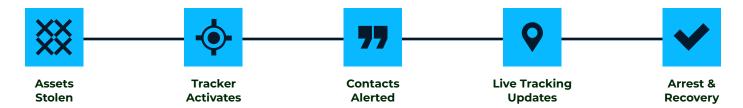

#### WHEN THE CRIME OCCURS

Based on customer-chosen settings, Asset Tracker will alert chosen contacts to the crime and report tracking data to the customer.\*

\*This feature is not available for Asset in Transit device.